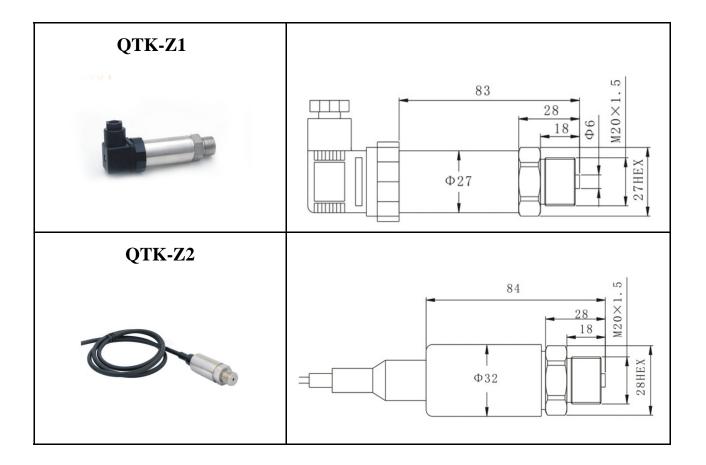

### **QY Electronic Co., Ltd** QTK-Z Series

| Operating temperature | -30°C~+80°C                                                     |
|-----------------------|-----------------------------------------------------------------|
| Thermal drift         | $\leq 0.8\%$ FS                                                 |
| Protect grade         | IP65                                                            |
| Medium                | Liquid or gas compatible with 316L ss                           |
| Power                 | <0.5W                                                           |
| Switch life           | >1000000 times                                                  |
| Relative humidity     | 10%~80%                                                         |
| Connection size       | M20 $\times$ 1.5 or User's choose                               |
| Permitted overload    | 2X rated range                                                  |
| Output function       | QTK-Z1: one-group switch output: Relay AC 220V/1.2A DC 30V/1.2A |
|                       | QTK-Z2: one-group switch output: Relay AC 220V/1.2A DC 30V/1.2A |