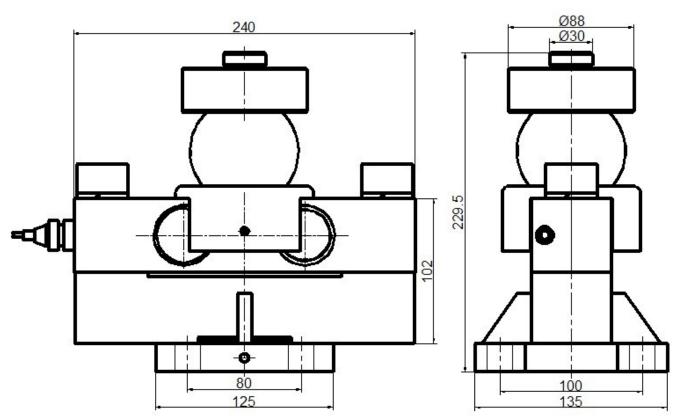

### **Electrical connection and Dimensions:**

Address: No. 1032, Xinghan Road, Hantai District, Hanzhong, Shaanxi, China (Mainland)

E-mail: info@gysensor.com Website: www.qysensor.com TEL: +86-(0)916-2257989