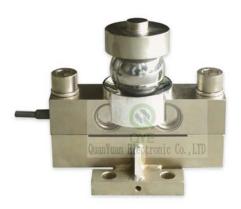

# **QY Electronic Co Ltd QH-43A**

QH-43A load cells are available in the capacities from 10t to 40t.

Alloy steel construction with double shear beam type,

Silicon adhesive sealed inside, welded sealed or adhesive

sealed, waterproof, anti-oil, anti-corrosion, suitable for multiform environments.

Suitable for truck scales, steam lines, weighbridge and other electronic weighing devices.

#### **Features:**

Capacity: 10t to 40t

Defend grade: IP66 & IP68

High accuracy, reliable performance. Integral structure, and easy installation.