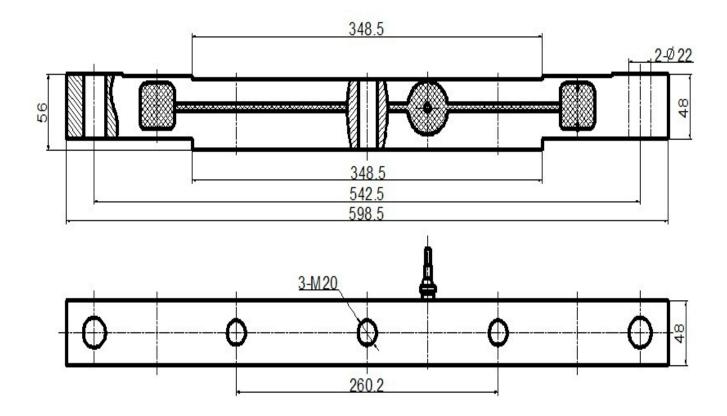

### **Electrical connection and Dimensions:**

#### **Electrical connection:**

Excitation+ red Excitation- black Signal+ green Signal- white

Four-core shielded cable with polyethylene. Cable is not connected with elastomer.

Cable length: 6 m

Cable diameter : 5 mm

The cable length could be chose by customer's application.