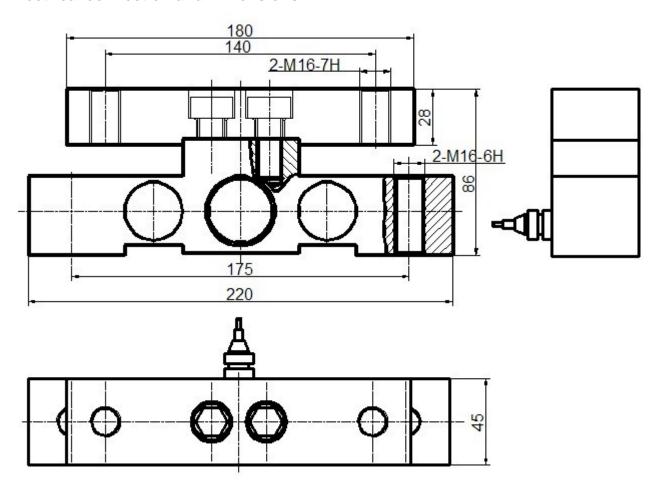

#### **Electrical connection and Dimensions:**

### **Electrical connection:**

- •Excitation+ red Excitation- black Signal+ green Signal- white
- Four-core shielded cable with polyethylene.
- •Cable diameter : ⊄5mm
- Cable length: 3m

The cable length could be chose by customer's application.