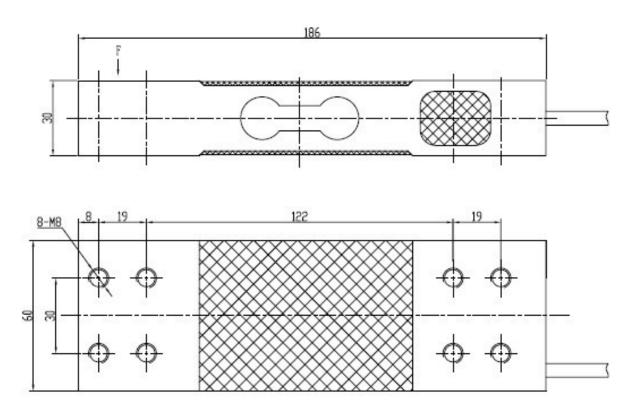

## **Electrical connection and Dimensions:**

Address: No. 1032, Xinghan Road, Hantai District, Hanzhong, Shaanxi, China (Mainland)

E-mail: info@qysensor.com Website: www.qysensor.com TEL: +86-(0)916-2257989

## **Electrical connection:**

Excitation+ red Excitation- black Signal+ green Signal- white

Four-core shielded cable with polyethylene. Cable is not connected with elastomer.

Cable length: 3 m

Cable diameter :  $4 \pm 0.2 \text{ mm}$ 