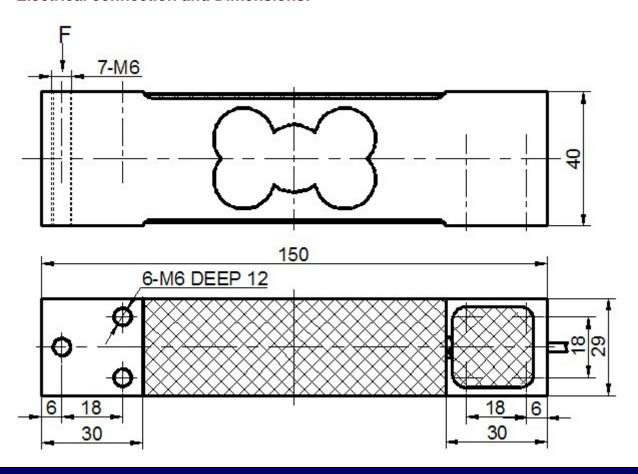

### **Electrical connection and Dimensions:**

### **Electrical connection:**

Excitation+ red Excitation- black Signal+ green Signal- white

Four-core shielded cable with polyethylene. Cable is not connected with elastomer.

Cable length: 3 m

Cable diameter :  $5 \pm 0.2 \text{ mm}$ 