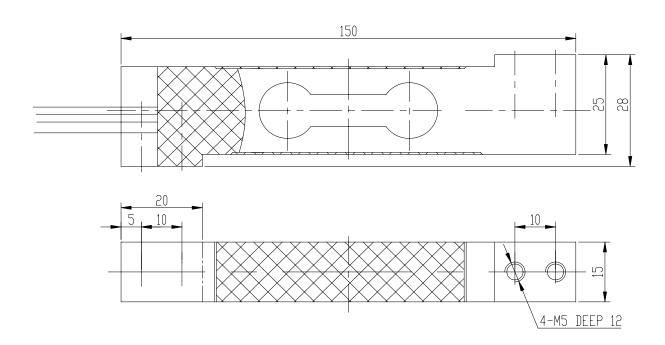

### **Electrical connection and Dimensions:**

Address: No. 1032, Xinghan Road, Hantai District, Hanzhong, Shaanxi, China (Mainland)

E-mail: info@qysensor.com Website: www.qysensor.com TEL: +86-(0)916-2257989

## **Electrical connection:**

Excitation+ red Excitation- black Signal+ green Signal- white

Four-core shielded cable with polyethylene. Cable is not connected with elastomer.

Four-color cable length: 0.25 m

Cable diameter: 0.8 mm

The cable length could be chose by customer's application.

Address: No. 1032, Xinghan Road, Hantai District, Hanzhong, Shaanxi, China (Mainland)

Website: <a href="mailto:www.qysensor.com">www.qysensor.com</a>
E-mail: <a href="mailto:info@qysensor.com">info@qysensor.com</a>
TEL: +86-(0)916-2257989