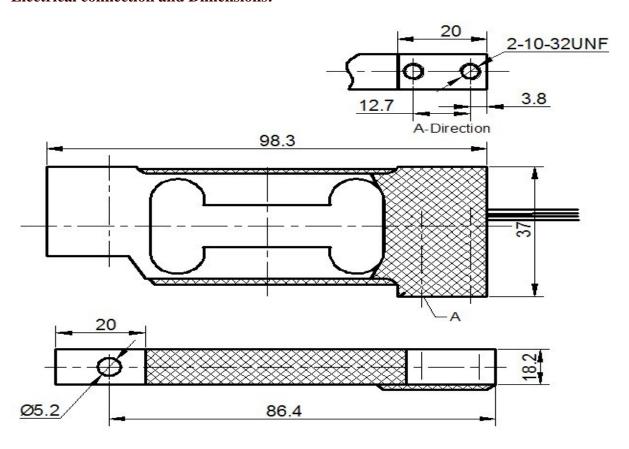

#### **Electrical connection and Dimensions:**

Address: No. 1032, Xinghan Road, Hantai District, Hanzhong, Shaanxi, China (Mainland)

Website: www.qysensor.com E-mail: info@qysensor.com TEL: +86-(0)916-2257989

### **Electrical connection:**

Excitation+ red Excitation- black Signal+ green Signal- white

Four-core shielded cable with polyethylene. Cable is not connected with elastomer.

Cable length: 0.25 m

Cable diameter :  $0.8 \pm 0.2 \text{ mm}$ 