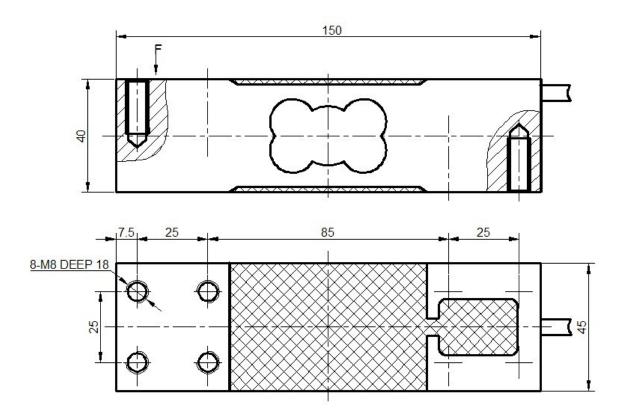

## QY Electronic Co Ltd QL-12B-1



QL-12B-1 load cells are available in the capacities from 100kg to 500kg.

Alloy aluminum construction with parallel beam type.

Silicon adhesive sealed, surface anodized and anti-corrosion.

Integral structure and easy installation.

Suitable for electronic counting scales, platform scales, electronic balance and other electronic weighing devices.



#### Features:

Capacity: 100kg to 500kg

Defend grade: IP65

High accuracy.

Alloy aluminum parallel beam

Max. platform size:400x400mm

Integral structure, reliable performance, and easy

installation

### **Electrical connection and Dimensions:**



## **QY Electronic Co Ltd**

Address: No. 1032, Xinghan Road, Hantai District, Hanzhong, Shaanxi, China (Mainland)

Website: www.qysensor.com E-mail: info@qysensor.com

TEL: +86-(0916-2257989 Zip: 723000

# QY Electronic Co Ltd QL-12B-1



## **Technical Specifications**

| Specifications:                 |              |                         |
|---------------------------------|--------------|-------------------------|
| capacity                        | kg           | 100,150,200,250,300,500 |
| safe overload                   | %FS          | 120                     |
| ultimate overload               | %FS          | 150                     |
| rated output                    | mV/V         | 2.0 ± 0.2               |
| excitation voltage              | Vdc          | 9 ~ 12