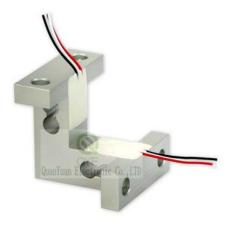

QF -82 load cells are available in the capacities of 200kg.

Aluminum construction with parallel beam type.

Silicon adhesive sealed, surface anodized and anti-corrosion.

Integral structure and easy installation.

### **Features:**

Capacity : 200kg Defend grade: IP65 High accuracy. Aluminum parallel beam Max. platform size:200x200mm Integral installation, Low profile and nice exterior..