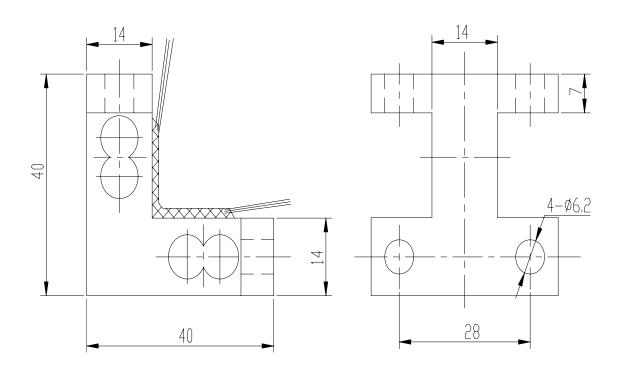

#### **Electrical connection and Dimensions:**

### **Electrical connection:**

Excitation+ red Excitation- black Signal+ green Signal- white Four-core shielded cable with polyethylene. Cable is not connected with elastomer.

Cable length: 0.2 m

Cable diameter : 0.8 mm