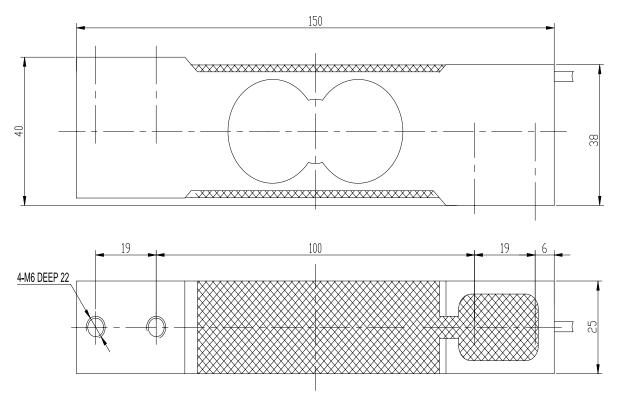

# QY Electronic Co Ltd QL-11E



QL-11E load cells are available in the capacities from 15kg to 100kg.

Alloy aluminum construction with parallel beam type.

Silicon adhesive sealed, surface anodized and anti-corrosion.

Integral structure and easy installation.

Suitable for electronic counting scales, platform scales, electronic balance and other electronic weighing devices.



### **Features:**

Capacity : 15kg to 100kg Defend grade:IP65 High accuracy. Alloy aluminum parallel beam Max. platform size:350x400mm Integral structure,reliable performance,and easy installation.

## **Electrical connection and Dimensions:**



## **QY Electronic Co Ltd**

Address: No. 1032, Xinghan Road, Hantai District, Hanzhong, Shaanxi, China (Mainland)Website: www.qysensor.comE-mail: info@qysensor.comTEL: +86-0916-2257989Zip: 723000



### **Technical Specifications**

| Specifications:                 |           |                        |
|---------------------------------|-----------|------------------------|
| capacity                        | kg        | 15,20,30,50,60,80, 100 |
| safe overload                   | %FS       | 120                    |
| ultimate overload               | %FS       | 150                    |
| rated output                    | mV/V      | $2.0 \pm 0.2$          |
| excitation voltage              | Vdc       | 9~12                   |
| combined error                  | %FS       | ± 0.0