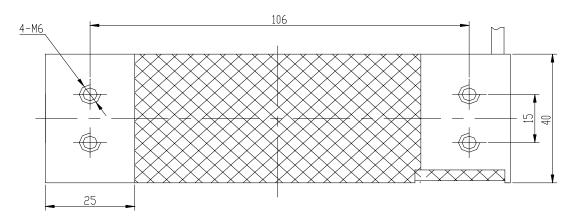

## QY Electronic Co Ltd QL-11F



QL-11F load cells are available in the capacities from 3kg to 120kg.

Alloy aluminum construction with parallel beam type.

Silicon adhesive sealed, surface anodized and anti-corrosion.

Integral structure and easy installation.

Suitable for electronic counting scales, platform scales, electronic balance and other electronic weighing devices.



Features: Capacity : 5kg to 120kg High accuracy. Alloy aluminum parallel beam Max. platform size:250x350mm Integral structure,reliable performance,and easy installation

### **Electrical connection and Dimensions:**





### **QY Electronic Co Ltd**

Address: No. 1032, Xinghan Road, Hantai District, Hanzhong, Shaanxi, China (Mainland)Website: www.qysensor.comTEL: +86-0916-2257989Zip: 723000



#### **Technical Specifications**

| Specifications:                 |           |                                 |
|---------------------------------|-----------|---------------------------------|
| capacity                        | kg        | 5, 10, 20, 30, 50, 80, 100, 120 |
| safe overload                   | %FS       | 120                             |
| ultimate overload               | %FS       | 150                             |
| rated output                    | mV/V      | $2.0 \pm 0.2$                   |
| excitation voltage              | Vdc       | 9~12                            |
| combined er