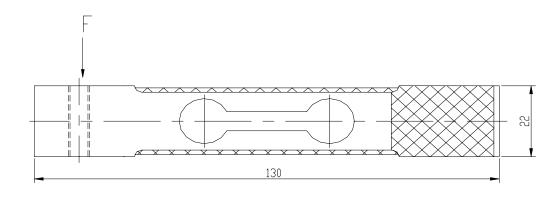

### **Electrical connection and Dimensions:**

#### **Electrical connection:**

Excitation+ red Excitation- black Signal+ green Signal- white

Four-core shielded cable with polyethylene. Cable is not connected with elastomer.

Cable length: 0.45 m

Cable diameter :  $4 \pm 0.2$  mm

The cable length could be chose by customer's application.