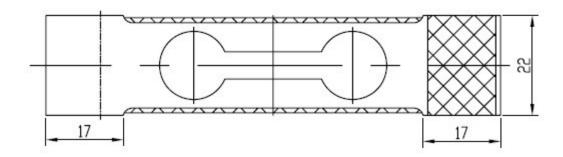

#### **Electrical connection and Dimensions:**

#### **Electrical connection:**

Excitation+ red Excitation- black Signal+ green Signal- white

Four-core shielded cable with polyethylene. Cable is not connected with elastomer.

Cable length: 0.42 m

Cable diameter :  $4 \pm 0.2 \text{ mm}$ 