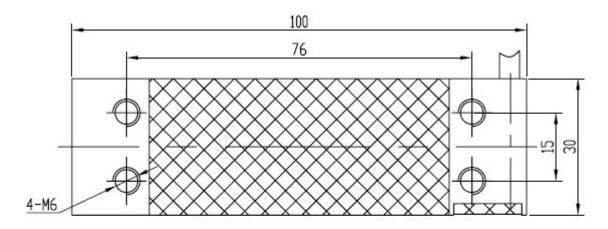

## **QY Electronic Co Ltd**

## **QL-11C**



QL-11C load cells are available in the capacities from 3kg to100kg.

Alloy aluminum construction with parallel beam type.

Silicon adhesive sealed, surface anodized and anti-corrosion.

Integral structure and easy installation.

Suitable for electronic counting scales, platform scales, electronic balance and other electronic weighing devices.



#### **Features:**

Capacity: 3-100kg Defend grade:IP65 High accuracy.

Alloy aluminum parallel beam Max. platform size:250x350mm

Integral structure, reliable performance, and easy installation.

#### **Electrical connection and Dimensions:**





# **QY Electronic Co Ltd**

Address: No. 1032, Xinghan Road, Hantai District, Hanzhong, Shaanxi, China (Mainland)

Website: www.qysensor.com E-mail: info@qysensor.com

TEL: +86-0916-2257989 Zip: 723000



### **Technical Specifications**

| Specifications:                 |                      |                       |
|---------------------------------|----------------------|-----------------------|
| capacity                        | kg                   | 3, 10,20,30,50,80,100 |
| safe overload                   | %FS                  | 120                   |
| ultimate overload               | %FS                  | 150                   |
| rated output                    | mV/V                 | $2.0 \pm 0.2$         |
| excitation voltage              | Vdc                  |